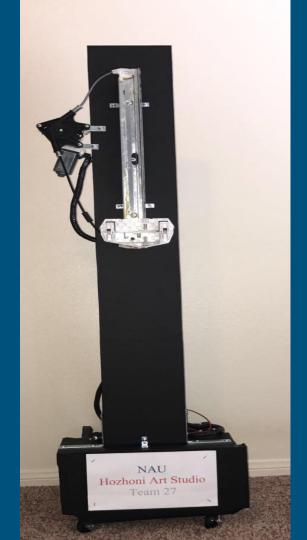

#### Updates:

- What has been Accomplished since last presentation:
- We have built 90% of the project so far.
- We added The battery level tester to it.
- We added the wallpaper sticker to it.
- We added the cover to the wires to make it safe for users.
- We added the University & the Foundation logo to it.
- There are no changes have been done to the project.
- What is left in the manufacturing of the design:
- We still need the holder of the switch to be more comfortable.
- We still need the base of the easel itself to make it stable.

## Updates:

- Design of Experiment:
- The design move up & down effectively.
- It moves in a good way by the wheels.
- The design can be used in a large scale for the purpose of being used by individuals.