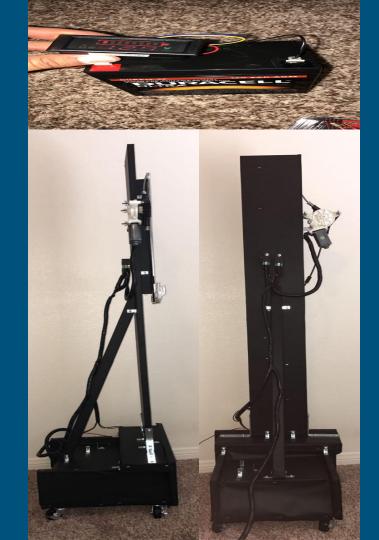

#### Updates:

- What has been Accomplished since last presentation:
- We have built 90% of the project so far.
- We added The battery level tester to it.
- We added the wallpaper sticker to it.
- We added the cover to the wires to make it safe for users.
- We added the University & the Foundation logo to it.
- There are no changes have been done to the project.
- What is left in the manufacturing of the design:
- We still need the holder of the switch to be more comfortable.
- We still need the base of the easel itself to make it stable.

## Updates:

- Design of Experiment:
- The design move up & down effectively.
- It moves in a good way by the wheels.
- The design can be used in a large scale for the purpose of being used by individuals.

### Moving Forward:

- Who is responsible for what?
  - Jarah Electricity and Wiring.
  - Abdulrahman & Rakan Easel and Window regulator.
  - Ali & Li Base and Tires.