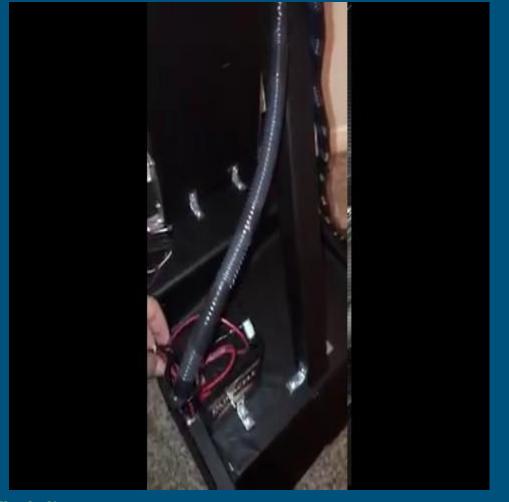

#### Updates:

- What has been Accomplished since last presentation:
- We have built 90% of the project so far.
- We added The battery level tester to it.
- We added the wallpaper sticker to it.
- We added the cover to the wires to make it safe for users.
- We added the University & the Foundation logo to it.
- There are no changes have been done to the project.
- What is left in the manufacturing of the design:
- We still need the holder of the switch to be more comfortable.
- We still need the base of the easel itself to make it stable.